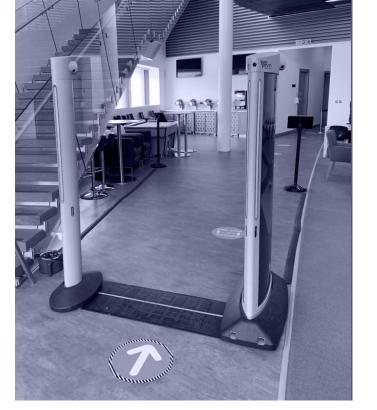

## **New Technology**

In June of 2019, Manchester City FC entered into discussions with Evolv about the company's Evolv Express® system, which provides security screening using touchless technology.

The club witnessed firsthand the free-flow nature of the touchless system the company provides, benefiting from the ability to screen thousands of supporters in a timeframe that would not have been achievable before.

Evolv Express was piloted for the remainder of the season's matches and was used to ensure that everyone who entered the stadium was able to do so in a manner which prioritised health and safety, as well as ensuring they benefited from an efficient experience with minimal queuing times.

When the Etihad Stadium is permitted to reopen its doors to supporters again, Evolv Express will remain in place so that supporters can be welcomed back with fast, touchless and respectful screening, providing them with an enhanced matchday experience.