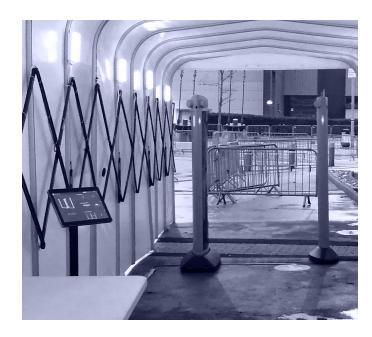

## **New Technology**

In June of 2019, Manchester City FC entered into discussions with Evolv about the company's Evolv Express® system, which provides security screening using touchless technology.

The club witnessed firsthand the free-flow nature of the touchless system the company provides, benefiting from the ability to screen thousands of supporters in a timeframe that would not have been achievable before.

Evolv Express was piloted for the remainder of the season's matches and was used to ensure that everyone who entered the stadium was able to do so in a manner which prioritised health and safety, as well as ensuring they benefited from an efficient experience with minimal queuing times.

When the Etihad Stadium is permitted to reopen its doors to supporters again, Evolv Express will remain in place so that supporters can be welcomed back with fast, touchless and respectful screening, providing them with an enhanced matchday experience.